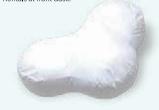

#### A pillow adapted for sleeping on both your side and back

Taking note of customer suggestions, we teamed up a bedding manufacturer to develop an original pillow for all our rooms. With a shape adapted for both sleeping on your side or back, it delivers a comfortable night's rest.

#### **Choice Foot Pillows Plus**

Whether resting your ankles on top or placing it between your knees while on your side, these pillpws help maintain a comfortable sleeping posture.