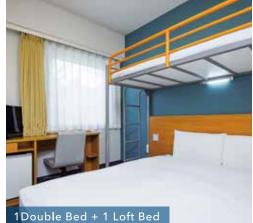

# Stay

Fully-equipped and fullr-furnished

Total Number of Guest Rooms 89

Eat

breakfast as much as you like.

Children under 12 : for free

Rate(Tax included)

Adult : 1,320yen

#### **Room Amenities**

# 555 **Felevision** Wireless LAN Air Conditione Bathtub

Alarm Clock / Electric Pot / Refigerator / Toothbrush Set / Hairbrush / Shampoo / Conditioner / Body Wash / Face Towel / Bath Towel

Breakfast

We have prepared freshly-baked waffle, bread,