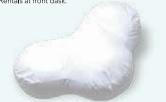

#### **Choice Foot Pillows Plus**

Whether resting your ankles on top or placing it between your knees while on your side, these pillpws help maintain a comfortable sleeping posture. \*Rentals at front dask