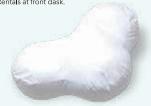

#### **Choice Foot Pillows Plus**

Whether resting your ankles on top or placing it between your knees while on your side, these pillpws help maintain a comfortable sleeping posture.

Eat