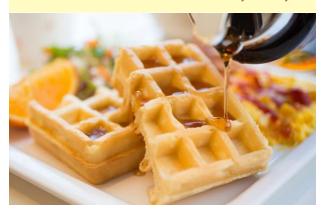

#### Complimentary Breakfast

We have introduced the Complimetary breakfast service started at Comfort Inn in America so that you can experience a more pleasant morning. With a wide selection of breads, warm soups, and salads full of fresh vegetables, this breakfast has been specially arranged for Japan and carries a rich lineup of menu items, Enjoy a healthy, well-balanced breakfast to kick start your day.