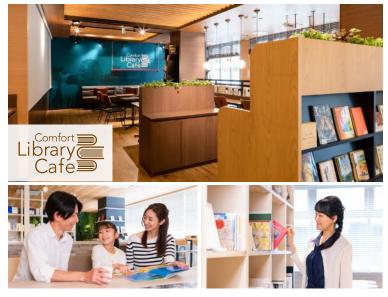

## **Comfort Library Cafe**

Businesshours 10:00-24:00

Available to all guests free of charge this space offers unlimited free tea, coffee and other beverages as well as a variety of reading materials for your enjoyment, such as travel books and photo books about local culture.