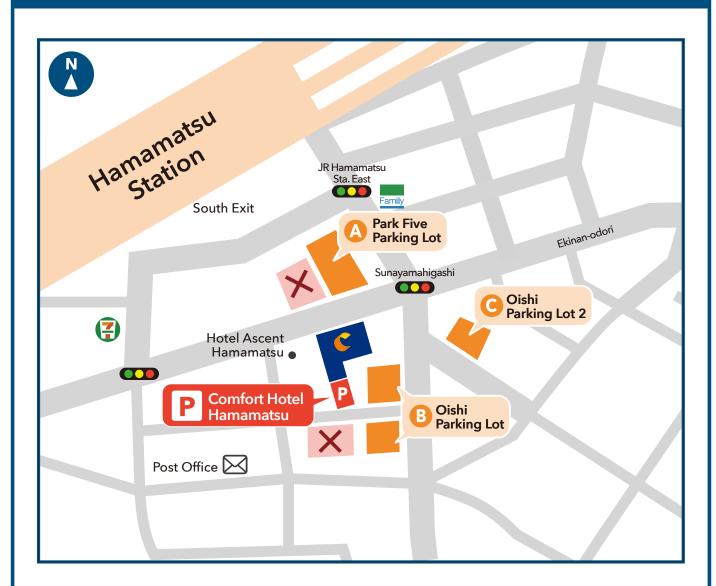

## Parking lot within the hotel premises

Parking Fee 750 yen per 1 night (First come, first served)

Spaces 5 (Including parking for disabled persons)

## Affiliated parking lot

\*Please do not park outside of the affiliated parking lots.

\*Please pay the parking fee at the front desk after parking your car.

\*Extra charges will be incurred when leaving the garage in the middle of the day.

|   | Parking               | Usage               | Car Size  | Parking Fee       |
|---|-----------------------|---------------------|-----------|-------------------|
| A | Park Five Parking Lot | 24 hours from entry | 2.1m long | 750 yen per piece |
| B | Oishi Parking Lot     | 24 hours from entry | -         | 750 yen per piece |
| G | Oishi Parking Lot 2   | 24 hours from entry | -         | 750 yen per piece |

TEL+81-53-450-6111 353-5, Sunayama-cho, Chuo-ku, Hamamatsu City, Shizuoka 430-0926, Japan